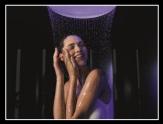

#### NURTURE

A curtain of water droplets envelops your body, accompanied by the calming blue of the ocean and the powerful green of the rainforest. The rain curtain opens and closes to the pulsating rhythm of your breathing, falling either as a gentle cone to massage your shoulders or intensifying to a concentrated stream of water. The gentle change in temperature from concentrated warmth to a refreshing rain curtain stimulates the circulation, aided by the grounding and nourishing fragrance or bergamot and yuzu. You breathe more deeply as the sickle-shaped cascade of water massages your neck. Your body emerges strengthened and filled with a deep sense of well-being.