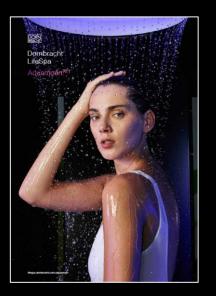

## Aquamoon - Design

- With its reduced form, AQUAMOON blends seamlessly and almost invisibly into the bathroom architecture.
- The central element is a dome set into the ceiling. If you look up into the dome, you get an extraordinary sense of depth: a hidden light strip inside the hemisphere creates the perfect mood lighting, inspired by moonlight, and give a sense of infinity.
- All joints are reduced to a minimum.
- The colour is optimally adapted to the ceiling colour (other colours also possible).

### Aquamoon – Flow modes

Natural rain feeling

Natural waterfall feeling

## AquamoonATT

- AQUAMOON<sup>ATT</sup> as an electronic version represents the top product concept of the entire AQUAMOON family.
- The shower experience is taken to a new level.
- The effect of water on the body is extended by the sensual experience.
- Smart water and coloured light scenarios create an individual moment of bliss.

## AquamoonATT

- Four unique flow modes, fascinating light scenarios and fragrance are combined to create an emotional water experience that provides new life energy.
- AQUAMOON<sup>ATT</sup> is the culmination of a personal feeling of happiness with feelings of relaxation, refreshment or security.
- Flow modes envelop like a protective cocoon. They refresh or put you in an almost meditative state.
- Experience moments of calm and retreat.