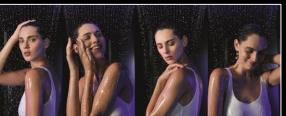

#### TEMPEST

- Large, particularly soft drops, which are reminiscent of the nature experience of a stormy rain shower
- The type of flow mode does not follow any logic, but the nature of the water
- Thunderstorm rain that provides relaxation and refreshment

#### AQUA CIRCLE

- Soft water funnel
- The more water, the smaller the cone and the more powerful the flow mode.
- With less water, the cone increases in size, leaving the head clear, and the water falls on your shoulders like a rain curtain.
- Relaxing and meditative effect

#### QUEEN'S COLLAR

- Semi-circular surge of water reminiscent of a waterfall
- The water jet massages the head, shoulder and spine area.
- For a soothing and relaxing or invigorating and refreshing effect
- Varying intensity depending on the body part

#### EMBRACE

- Water envelops the body the head stays clear
- Intensive experience of security and relaxation
- The stress of everyday life is faded out and you focus solely on yourself
- The intensity of the cascade varies according to the body part