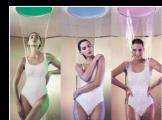

## Aquamoon family - overview

#### Rainmoon

- 2 flow modes: Tempest, Aqua Circle
- Moonlight
- Concealed thermostat

• 3 flow modes: Tempest, Aqua Circle, Queen's Collar

Aquamoon

- Moonlight
- xTool

AquamoonATT

- 4 flow modes: Embrace (optional), Tempest, Aqua Circle, Queen's Collar
- Coloured light
- Signature Treatments
- Smart Tools

# Aquamoon family - Portfolio classification