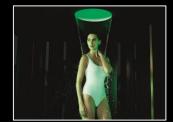

## Aquamoon - Design

- With its reduced form, AQUAMOON blends seamlessly and almost invisibly into the bathroom architecture.
- The central element is a dome set into the ceiling. If you look up into the dome, you get an extraordinary sense of depth: a hidden light strip inside the hemisphere creates the perfect mood lighting, inspired by moonlight, and give a sense of infinity.
- All joints are reduced to a minimum.
- The colour is optimally adapted to the ceiling colour (other colours also possible).

# Coloured light