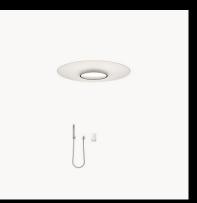

### Aquamoon

- Individual shower experience
- Three flow modes: TEMPEST, AQUA CIRCLE, QUEEN'S COLLAR
- Preset moonlight
- minimalist design focusing on the special water experience
- Mechanical control via x-Tool