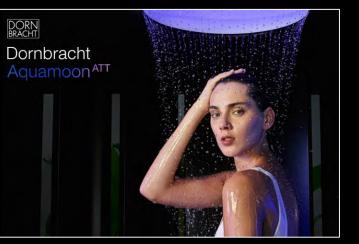

## Aquamoon - Design

- With its reduced form, AQUAMOON blends seamlessly and almost invisibly into the bathroom architecture.
- The central element is a dome set into the ceiling. If you look up into the dome, you get an extraordinary sense of depth: a hidden light strip inside the hemisphere creates the perfect mood lighting, inspired by moonlight, and give a sense of infinity.
- All joints are reduced to a minimum.
- The colour is optimally adapted to the ceiling colour (other colours also possible).

### Aquamoon – Flow modes

Natural rain feeling

Natural waterfall feeling