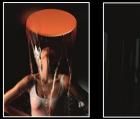

#### TEMPEST

- Large, particularly soft drops, which are reminiscent of the nature experience of a stormy rain shower
- The type of flow mode does not follow any logic, but the nature of the water
- Thunderstorm rain that provides relaxation and refreshment

#### AQUA CIRCLE

- Soft water funnel
- The more water, the smaller the cone and the more powerful the flow mode.
- With less water, the cone increases in size, leaving the head clear, and the water falls on your shoulders like a rain curtain.
- Relaxing and meditative effect

#### QUEEN'S COLLAR

- Semi-circular surge of water reminiscent of a waterfall
- The water jet massages the head, shoulder and spine area.
- For a soothing and relaxing or invigorating and refreshing effect
- Varying intensity depending on the body part

#### EMBRACE

- Water envelops the body the head stays clear
- Intensive experience of security and relaxation
- The stress of everyday life is faded out and you focus solely on yourself
- The intensity of the cascade varies according to the body part