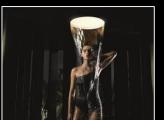

#### TEMPEST

- Large, particularly soft drops, which are reminiscent of the nature experience of a stormy rain shower
- The type of flow mode does not follow any logic, but the nature of the water
- Thunderstorm rain that provides relaxation and refreshment

#### AQUA CIRCLE

- Soft water funnel
- The more water, the smaller the cone and the more powerful the flow mode.
- With less water, the cone increases in size, leaving the head clear, and the water falls on your shoulders like a rain curtain.
- Relaxing and meditative effect