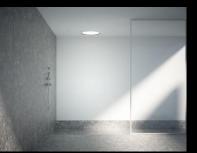

## Aquamoon - Design

- With its reduced form, AQUAMOON blends seamlessly and almost invisibly into the bathroom architecture.
- The central element is a dome set into the ceiling. If you look up into the dome, you get an extraordinary sense of depth: a hidden light strip inside the hemisphere creates the perfect mood lighting, inspired by moonlight, and give a sense of infinity.
- All joints are reduced to a minimum.
- The colour is optimally adapted to the ceiling colour (other colours also possible).

### Aquamoon – Flow modes

Natural rain feeling

Natural waterfall feeling