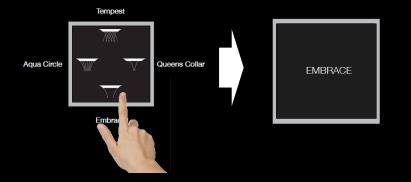

#### TEMPEST

- Large, particularly soft drops, which are reminiscent of the nature experience of a stormy rain shower
- The type of flow mode does not follow any logic, but the nature of the water
- Thunderstorm rain that provides relaxation and refreshment

#### AQUA CIRCLE

- Soft water funnel
- The more water, the smaller the cone and the more powerful the flow mode.
- With less water, the cone increases in size, leaving the head clear, and the water falls on your shoulders like a rain curtain.
- Relaxing and meditative effect

#### QUEEN'S COLLAR

- Semi-circular surge of water reminiscent of a waterfall
- The water jet massages the head, shoulder and spine area.
- For a soothing and relaxing or invigorating and refreshing effect
- Varying intensity depending on the body part

#### EMBRACE

- Water envelops the body the head stays clear
- Intensive experience of security and relaxation
- The stress of everyday life is faded out and you focus solely on yourself
- The intensity of the cascade varies according to the body part