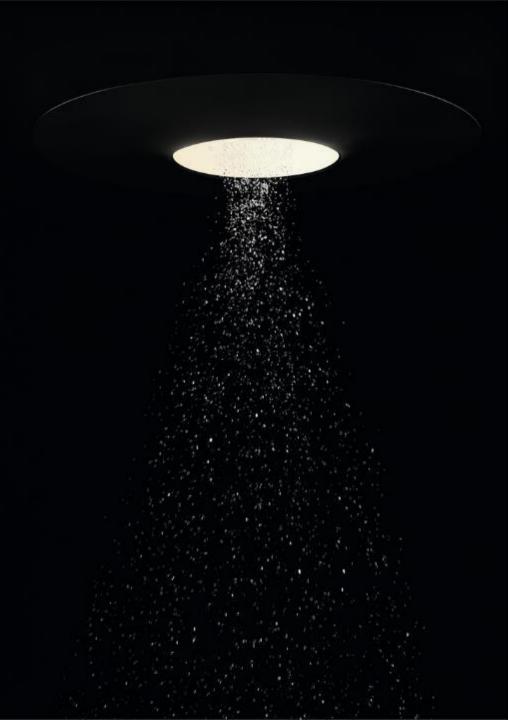

#### AQUA CIRCLE

- Soft water funnel
- The more water, the smaller the cone and the more powerful the flow mode.
- With less water, the cone increases in size, leaving the head clear, and the water falls on your shoulders like a rain curtain.
- Relaxing and meditative effect