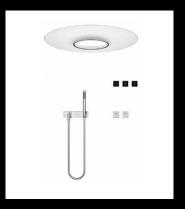

### Aquamoon family - Product range structure

|                         | Size      | Flow modes      |         |                   |                                                | Light    | Frau-  | Signatur          | Connec- | Control                          | Hand   |
|-------------------------|-----------|-----------------|---------|-------------------|------------------------------------------------|----------|--------|-------------------|---------|----------------------------------|--------|
|                         |           | Aqua-<br>circle | Tempest | Queen's<br>Collar | Embrace                                        |          | grance | e Treat-<br>ments | tivity  | elements                         | shower |
| Aquamoon <sup>ATT</sup> | 450<br>mm | x               | x       | x                 | (x)<br>optional<br>acces-<br>sories<br>package | coloured | x      | x                 | x       | Smart<br>Tools                   | x      |
| Aquamoon                | 450<br>mm | x               | x       | x                 |                                                | plain    |        |                   |         | X-Tool                           | x      |
| Rainmoon                | 450<br>mm | х               | x       |                   |                                                | plain    |        |                   |         | Concealed<br>thermostat<br>3-way | x      |