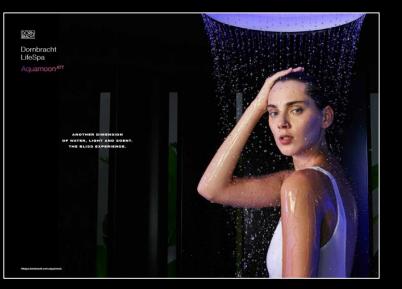

## Aquamoon - Design

- With its reduced form, AQUAMOON blends seamlessly and almost invisibly into the bathroom architecture.
- The central element is a dome set into the ceiling. If you look up into the dome, you get an extraordinary sense of depth: a hidden light strip inside the hemisphere creates the perfect mood lighting, inspired by moonlight, and give a sense of infinity.
- All joints are reduced to a minimum.
- The colour is optimally adapted to the ceiling colour (other colours also possible).

### Aquamoon – Flow modes

Natural rain feeling

Natural waterfall feeling

## AquamoonATT

- AQUAMOON<sup>ATT</sup> as an electronic version represents the top product concept of the entire AQUAMOON family.
- The shower experience is taken to a new level.
- The effect of water on the body is extended by the sensual experience.
- Smart water and coloured light scenarios create an individual moment of bliss.

## AquamoonATT

- Four unique flow modes, fascinating light scenarios and fragrance are combined to create an emotional water experience that provides new life energy.
- AQUAMOON<sup>ATT</sup> is the culmination of a personal feeling of happiness with feelings of relaxation, refreshment or security.
- Flow modes envelop like a protective cocoon. They refresh or put you in an almost meditative state.
- Experience moments of calm and retreat.