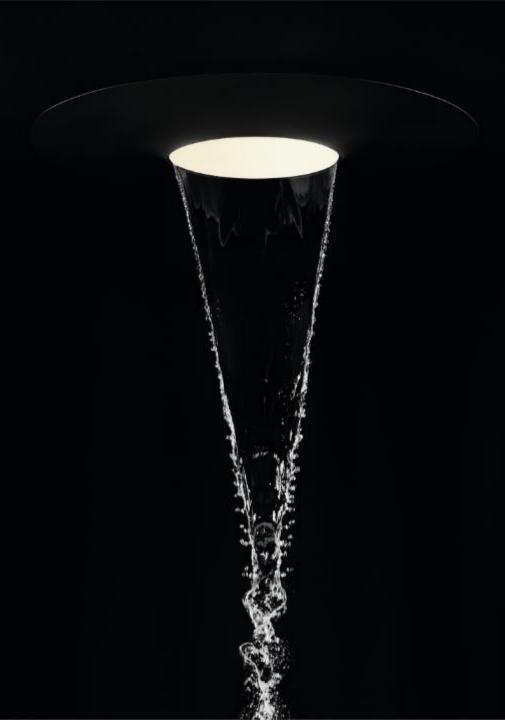

#### QUEEN'S COLLAR

- Semi-circular surge of water reminiscent of a waterfall
- The water jet massages the head, shoulder and spine area.
- For a soothing and relaxing or invigorating and refreshing effect
- Varying intensity depending on the body part