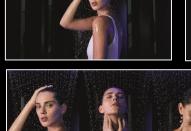

## Aquamoon - Design

- With its reduced form, AQUAMOON blends seamlessly and almost invisibly into the bathroom architecture.
- The central element is a dome set into the ceiling. If you look up into the dome, you get an extraordinary sense of depth: a hidden light strip inside the hemisphere creates the perfect mood lighting, inspired by moonlight, and give a sense of infinity.
- All joints are reduced to a minimum.
- The colour is optimally adapted to the ceiling colour (other colours also possible).

### Aquamoon – Flow modes

Natural rain feeling

Natural waterfall feeling