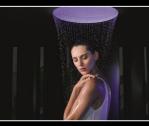

## Aquamoon - Design

- With its reduced form, AQUAMOON blends seamlessly and almost invisibly into the bathroom architecture.
- The central element is a dome set into the ceiling. If you look up into the dome, you get an extraordinary sense of depth: a hidden light strip inside the hemisphere creates the perfect mood lighting, inspired by moonlight, and give a sense of infinity.
- All joints are reduced to a minimum.
- The colour is optimally adapted to the ceiling colour (other colours also possible).

### Aquamoon – Flow modes

Natural rain feeling

Natural waterfall feeling