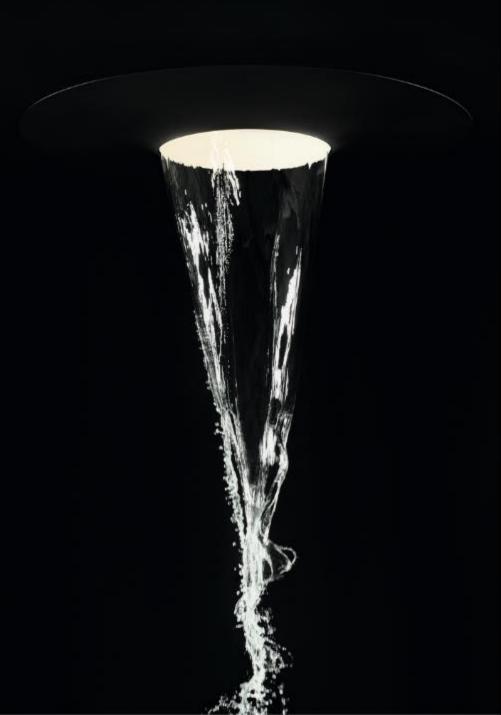

## Aquamoon - Design

- With its reduced form, AQUAMOON blends seamlessly and almost invisibly into the bathroom architecture.
- The central element is a dome set into the ceiling. If you look up into the dome, you get an extraordinary sense of depth: a hidden light strip inside the hemisphere creates the perfect mood lighting, inspired by moonlight, and give a sense of infinity.
- All joints are reduced to a minimum.
- The colour is optimally adapted to the ceiling colour (other colours also possible).

### Aquamoon – Flow modes

Natural rain feeling

Natural waterfall feeling

#### AQUA CIRCLE

- Soft water funnel
- The more water, the smaller the cone and the more powerful the flow mode.
- With less water, the cone increases in size, leaving the head clear, and the water falls on your shoulders like a rain curtain.
- Relaxing and meditative effect