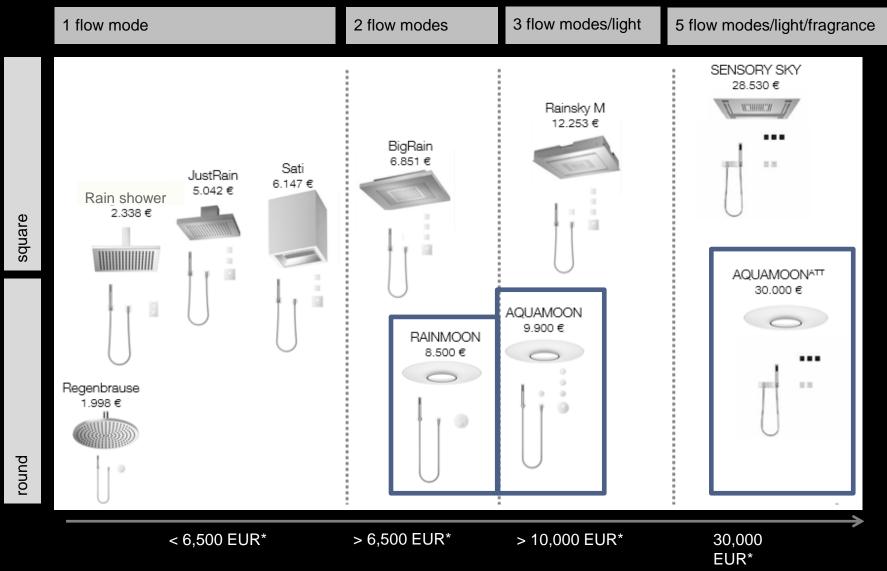

# Aquamoon family - Portfolio classification

### Aquamoon family - Product range structure

|                         | Size      | Flow modes      |         |                   |                                                | Light    | Frau-  | Signatur          | Connec- | Control                          | Hand   |
|-------------------------|-----------|-----------------|---------|-------------------|------------------------------------------------|----------|--------|-------------------|---------|----------------------------------|--------|
|                         |           | Aqua-<br>circle | Tempest | Queen's<br>Collar | Embrace                                        |          | grance | e Treat-<br>ments | tivity  | elements                         | shower |
| Aquamoon <sup>ATT</sup> | 450<br>mm | x               | x       | x                 | (x)<br>optional<br>acces-<br>sories<br>package | coloured | x      | x                 | x       | Smart<br>Tools                   | x      |
| Aquamoon                | 450<br>mm | x               | x       | x                 |                                                | plain    |        |                   |         | X-Tool                           | x      |
| Rainmoon                | 450<br>mm | х               | x       |                   |                                                | plain    |        |                   |         | Concealed<br>thermostat<br>3-way | x      |