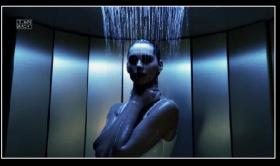

## Aquamoon - Design

- With its reduced form, AQUAMOON blends seamlessly and almost invisibly into the bathroom architecture.
- The central element is a dome set into the ceiling. If you look up into the dome, you get an extraordinary sense of depth: a hidden light strip inside the hemisphere creates the perfect mood lighting, inspired by moonlight, and give a sense of infinity.
- All joints are reduced to a minimum.
- The colour is optimally adapted to the ceiling colour (other colours also possible).

### Aquamoon – Flow modes

Natural rain feeling

Natural waterfall feeling

#### TEMPEST

- Large, particularly soft drops, which are reminiscent of the nature experience of a stormy rain shower
- The type of flow mode does not follow any logic, but the nature of the water
- Thunderstorm rain that provides relaxation and refreshment

#### AQUA CIRCLE

- Soft water funnel
- The more water, the smaller the cone and the more powerful the flow mode.
- With less water, the cone increases in size, leaving the head clear, and the water falls on your shoulders like a rain curtain.
- Relaxing and meditative effect

#### QUEEN'S COLLAR

- Semi-circular surge of water reminiscent of a waterfall
- The water jet massages the head, shoulder and spine area.
- For a soothing and relaxing or invigorating and refreshing effect
- Varying intensity depending on the body part

#### EMBRACE

- Water envelops the body the head stays clear
- Intensive experience of security and relaxation
- The stress of everyday life is faded out and you focus solely on yourself
- The intensity of the cascade varies according to the body part