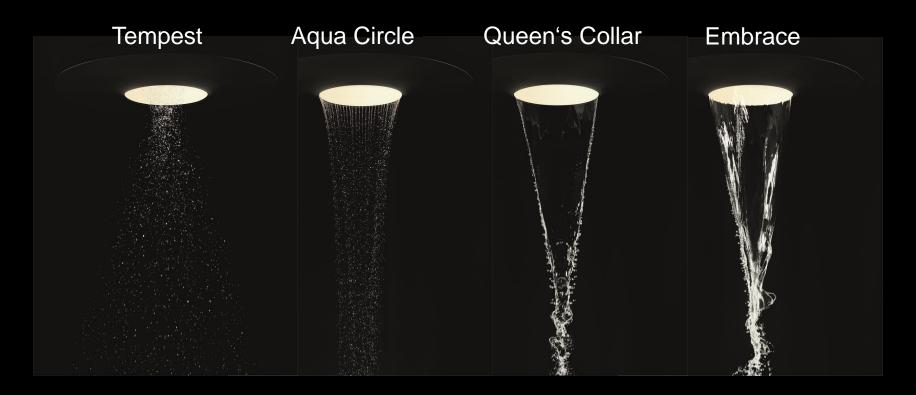

#### TEMPEST

- Large, particularly soft drops, which are reminiscent of the nature experience of a stormy rain shower
- The type of flow mode does not follow any logic, but the nature of the water
- Thunderstorm rain that provides relaxation and refreshment

#### AQUA CIRCLE

- Soft water funnel
- The more water, the smaller the cone and the more powerful the flow mode.
- With less water, the cone increases in size, leaving the head clear, and the water falls on your shoulders like a rain curtain.
- Relaxing and meditative effect

#### QUEEN'S COLLAR

- Semi-circular surge of water reminiscent of a waterfall
- The water jet massages the head, shoulder and spine area.
- For a soothing and relaxing or invigorating and refreshing effect
- Varying intensity depending on the body part

#### EMBRACE

- Water envelops the body the head stays clear
- Intensive experience of security and relaxation
- The stress of everyday life is faded out and you focus solely on yourself
- The intensity of the cascade varies according to the body part