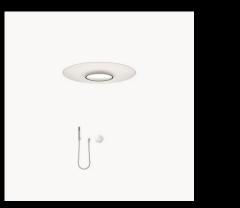

### Rainmoon

- Unique rain experience
- Two flow modes: TEMPEST and AQUA CIRCLE
- Preset moonlight
- minimalist design focusing on the special water experience
- Mechanical control via three-way concealed thermostat