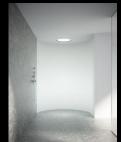

## Aquamoon - Design

- With its reduced form, AQUAMOON blends seamlessly and almost invisibly into the bathroom architecture.
- The central element is a dome set into the ceiling. If you look up into the dome, you get an extraordinary sense of depth: a hidden light strip inside the hemisphere creates the perfect mood lighting, inspired by moonlight, and give a sense of infinity.
- All joints are reduced to a minimum.
- The colour is optimally adapted to the ceiling colour (other colours also possible).

### Aquamoon – Flow modes

Natural rain feeling

Natural waterfall feeling