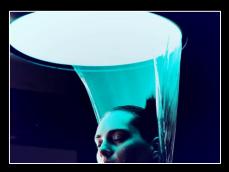

## Aquamoon - Design

- With its reduced form, AQUAMOON blends seamlessly and almost invisibly into the bathroom architecture.
- The central element is a dome set into the ceiling. If you look up into the dome, you get an extraordinary sense of depth: a hidden light strip inside the hemisphere creates the perfect mood lighting, inspired by moonlight, and give a sense of infinity.
- All joints are reduced to a minimum.
- The colour is optimally adapted to the ceiling colour (other colours also possible).

### Aquamoon – Flow modes

Natural rain feeling

Natural waterfall feeling

#### TEMPEST

- Large, particularly soft drops, which are reminiscent of the nature experience of a stormy rain shower
- The type of flow mode does not follow any logic, but the nature of the water
- Thunderstorm rain that provides relaxation and refreshment

#### AQUA CIRCLE

- Soft water funnel
- The more water, the smaller the cone and the more powerful the flow mode.
- With less water, the cone increases in size, leaving the head clear, and the water falls on your shoulders like a rain curtain.
- Relaxing and meditative effect

#### QUEEN'S COLLAR

- Semi-circular surge of water reminiscent of a waterfall
- The water jet massages the head, shoulder and spine area.
- For a soothing and relaxing or invigorating and refreshing effect
- Varying intensity depending on the body part

#### EMBRACE

- Water envelops the body the head stays clear
- Intensive experience of security and relaxation
- The stress of everyday life is faded out and you focus solely on yourself
- The intensity of the cascade varies according to the body part