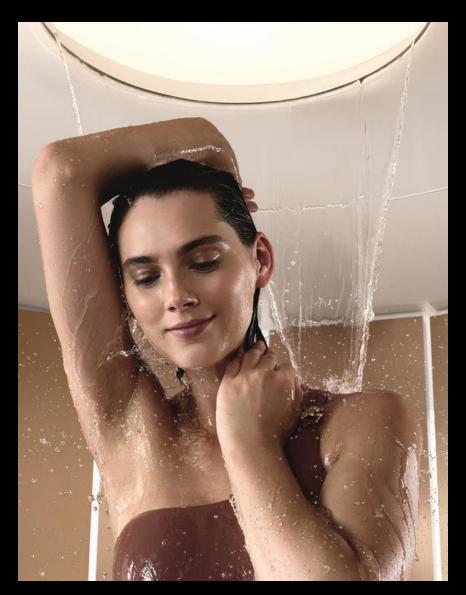

## Aquamoon - Design

- With its reduced form, AQUAMOON blends seamlessly and almost invisibly into the bathroom architecture.
- The central element is a dome set into the ceiling. If you look up into the dome, you get an extraordinary sense of depth: a hidden light strip inside the hemisphere creates the perfect mood lighting, inspired by moonlight, and give a sense of infinity.
- All joints are reduced to a minimum.
- The colour is optimally adapted to the ceiling colour (other colours also possible).

### Aquamoon – Flow modes

Natural rain feeling

Natural waterfall feeling