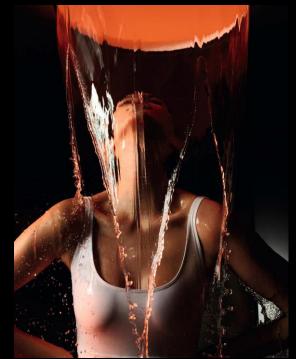

## AquamoonATT

- AQUAMOON<sup>ATT</sup> as an electronic version represents the top product concept of the entire AQUAMOON family.
- The shower experience is taken to a new level.
- The effect of water on the body is extended by the sensual experience.
- Smart water and coloured light scenarios create an individual moment of bliss.

## AquamoonATT

- Four unique flow modes, fascinating light scenarios and fragrance are combined to create an emotional water experience that provides new life energy.
- AQUAMOON<sup>ATT</sup> is the culmination of a personal feeling of happiness with feelings of relaxation, refreshment or security.
- Flow modes envelop like a protective cocoon. They refresh or put you in an almost meditative state.
- Experience moments of calm and retreat.

# Coloured light