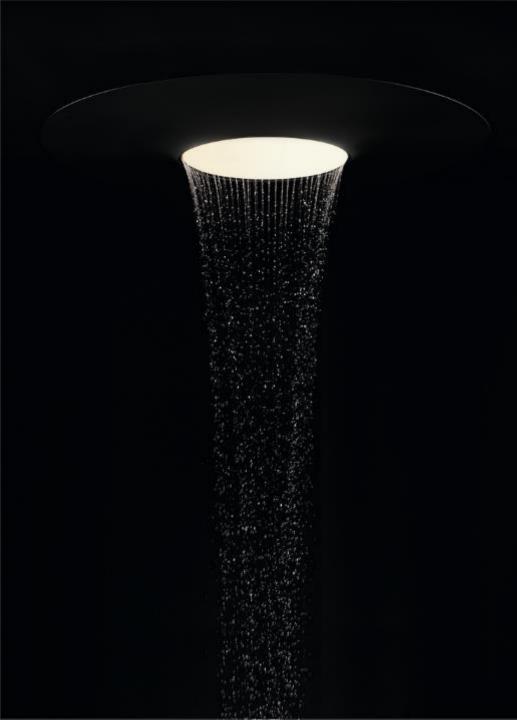

#### TEMPEST

- Large, particularly soft drops, which are reminiscent of the nature experience of a stormy rain shower
- The type of flow mode does not follow any logic, but the nature of the water
- Thunderstorm rain that provides relaxation and refreshment