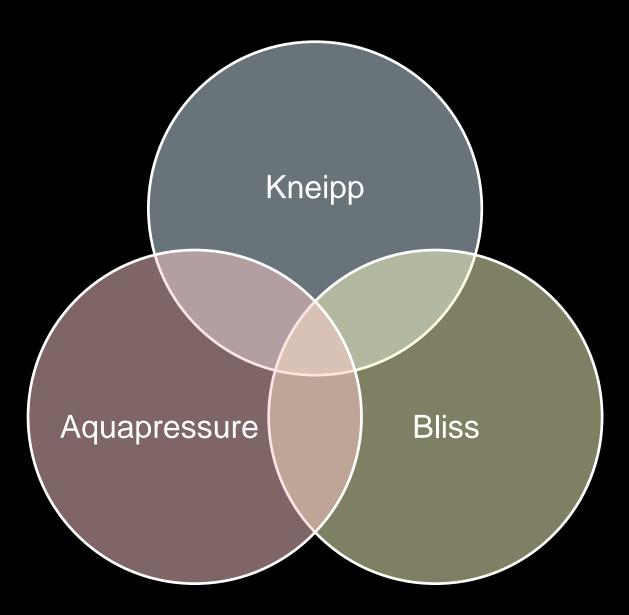

- The LifeSpa concept is based on the three pillars of Kneipp, Aquapressure and Bliss. These principles are reflected in our product solutions and water applications.
  - The focus is on the integration of health-promoting water applications as part of a modular product architecture that adapts flexibly to individual needs.
- What unites all product solutions beyond daily cleaning is their proven water effect. To achieve this, we work closely and continuously with specialists and pioneers from the areas of Kneipp therapy, traditional Chinese medicine (TCM) and wellbeing research.

### Kneipp

A holistic therapy that brings body, mind and psyche into harmony through targeted temperature stimuli (hot/cold) and above all focuses on prevention.

 The various Kneipp applications range from affusions and washes to baths and footbaths.

#### Aquapressure

Aquapressure refers to the targeted massage of pressure points, tense muscles or tendons through water pressure.

This new method was developed by Dornbracht and is based on the principles of acupressure.

This has proven itself in Traditional Chinese Medicine (TCM) and is used to release blockades and solve imbalances in a targeted way.

Bliss

• The Bliss experience represents the top of the wellness range in terms of mental health.

 Bliss = happiness, a deep feeling of arrival

A feeling of inner happiness, with peace and deep relaxation at the same time.