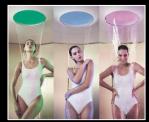

## Aquamoon family - overview

#### Rainmoon

- 2 flow modes: Tempest, Aqua Circle
- Moonlight
- Concealed thermostat

• 3 flow modes: Tempest, Aqua Circle, Queen's Collar

Aquamoon

- Moonlight
- xTool

AquamoonATT

- 4 flow modes: Embrace (optional), Tempest, Aqua Circle, Queen's Collar
- Coloured light
- Signature Treatments
- Smart Tools

# Aquamoon family - Portfolio classification