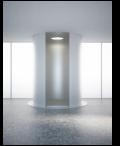

## Aquamoon - Design

- With its reduced form, AQUAMOON blends seamlessly and almost invisibly into the bathroom architecture.
- The central element is a dome set into the ceiling. If you look up into the dome, you get an extraordinary sense of depth: a hidden light strip inside the hemisphere creates the perfect mood lighting, inspired by moonlight, and give a sense of infinity.
- All joints are reduced to a minimum.
- The colour is optimally adapted to the ceiling colour (other colours also possible).

## Aquamoon family - overview