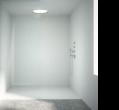

## Aquamoon - Design

- With its reduced form, AQUAMOON blends seamlessly and almost invisibly into the bathroom architecture.
- The central element is a dome set into the ceiling. If you look up into the dome, you get an extraordinary sense of depth: a hidden light strip inside the hemisphere creates the perfect mood lighting, inspired by moonlight, and give a sense of infinity.
- All joints are reduced to a minimum.
- The colour is optimally adapted to the ceiling colour (other colours also possible).

### Aquamoon – Flow modes

Natural rain feeling

Natural waterfall feeling