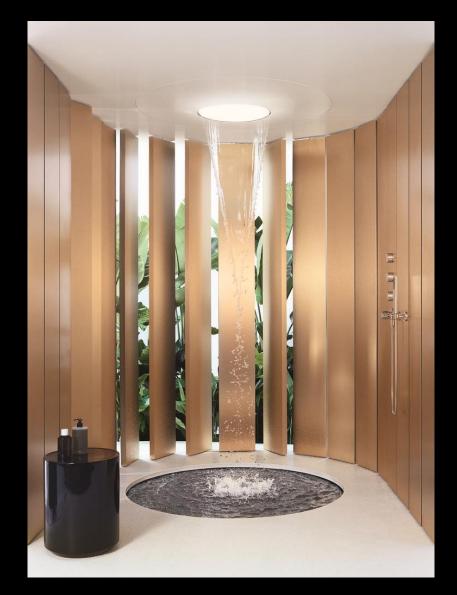

## Aquamoon - Design

- With its reduced form, AQUAMOON blends seamlessly and almost invisibly into the bathroom architecture.
- The central element is a dome set into the ceiling. If you look up into the dome, you get an extraordinary sense of depth: a hidden light strip inside the hemisphere creates the perfect mood lighting, inspired by moonlight, and give a sense of infinity.
- All joints are reduced to a minimum.
- The colour is optimally adapted to the ceiling colour (other colours also possible).

### Aquamoon – Flow modes

Natural rain feeling

Natural waterfall feeling

## Aquamoon family - overview