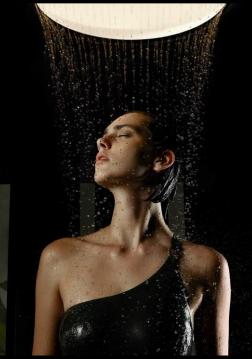

### Aquamoon – Flow modes

Natural rain feeling

Natural waterfall feeling

#### TEMPEST

- Large, particularly soft drops, which are reminiscent of the nature experience of a stormy rain shower
- The type of flow mode does not follow any logic, but the nature of the water
- Thunderstorm rain that provides relaxation and refreshment