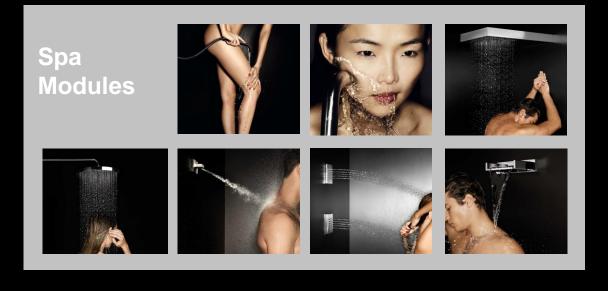

#### TEMPEST

- Large, particularly soft drops, which are reminiscent of the nature experience of a stormy rain shower
- The type of flow mode does not follow any logic, but the nature of the water
- Thunderstorm rain that provides relaxation and refreshment

#### AQUA CIRCLE

- Soft water funnel
- The more water, the smaller the cone and the more powerful the flow mode.
- With less water, the cone increases in size, leaving the head clear, and the water falls on your shoulders like a rain curtain.
- Relaxing and meditative effect

#### QUEEN'S COLLAR

- Semi-circular surge of water reminiscent of a waterfall
- The water jet massages the head, shoulder and spine area.
- For a soothing and relaxing or invigorating and refreshing effect
- Varying intensity depending on the body part

#### EMBRACE

- Water envelops the body the head stays clear
- Intensive experience of security and relaxation
- The stress of everyday life is faded out and you focus solely on yourself
- The intensity of the cascade varies according to the body part