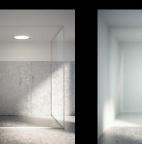

## Aquamoon - Design

- With its reduced form, AQUAMOON blends seamlessly and almost invisibly into the bathroom architecture.
- The central element is a dome set into the ceiling. If you look up into the dome, you get an extraordinary sense of depth: a hidden light strip inside the hemisphere creates the perfect mood lighting, inspired by moonlight, and give a sense of infinity.
- All joints are reduced to a minimum.
- The colour is optimally adapted to the ceiling colour (other colours also possible).

### Aquamoon – Flow modes

Natural rain feeling

Natural waterfall feeling