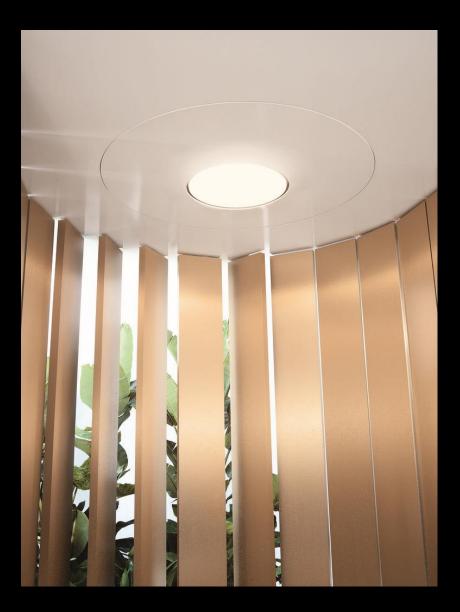

## Aquamoon - Design

- With its reduced form, AQUAMOON blends seamlessly and almost invisibly into the bathroom architecture.
- The central element is a dome set into the ceiling. If you look up into the dome, you get an extraordinary sense of depth: a hidden light strip inside the hemisphere creates the perfect mood lighting, inspired by moonlight, and give a sense of infinity.
- All joints are reduced to a minimum.
- The colour is optimally adapted to the ceiling colour (other colours also possible).