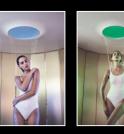

## Aquamoon - Design

- With its reduced form, AQUAMOON blends seamlessly and almost invisibly into the bathroom architecture.
- The central element is a dome set into the ceiling. If you look up into the dome, you get an extraordinary sense of depth: a hidden light strip inside the hemisphere creates the perfect mood lighting, inspired by moonlight, and give a sense of infinity.
- All joints are reduced to a minimum.
- The colour is optimally adapted to the ceiling colour (other colours also possible).

### Aquamoon – Flow modes

Natural rain feeling

Natural waterfall feeling

## Aquamoon family - overview